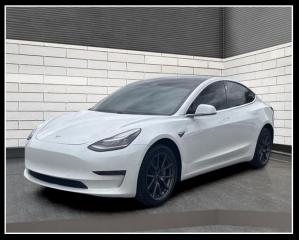

## **Auto Crédit Mirabel**

13445 Boulevard Curé-Labelle Mirabel J7J1H1

450 437-6000

| Vehicle                                  |              |
|------------------------------------------|--------------|
| Tesla Model 3 Autonomie standard Plus PA |              |
| Year                                     | Odometer     |
| 2020                                     | 132021       |
| Transmission                             | Traction     |
| Automatic                                |              |
| Engine                                   | Fuel         |
| 4 cylinders                              | Electric     |
| Serial number                            | Stock number |
| 5YJ3E1EA4LF529XXX                        | 8107         |
| Color                                    | Certified    |
| White                                    | Yes          |
| Equipment                                |              |

## **Description**

Tesla Model 3 Autonomie standard Plus PA 2020 à vendre