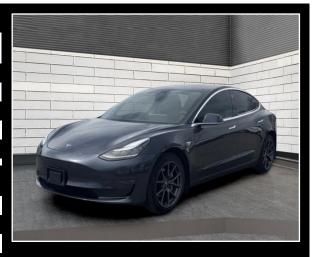

## **Auto Crédit Mirabel**

13445 Boulevard Curé-Labelle Mirabel J7J1H1 450 437-6000

| Vehicle<br>Tesla Model 3 Long Range ,Awd,Conduite<br>entièrement |                  |
|------------------------------------------------------------------|------------------|
| Year                                                             | Odometer         |
| 2019                                                             | 60732            |
| Transmission                                                     | Traction         |
| Automatic                                                        | Four wheel drive |
| Engine                                                           | Fuel             |
| 4 cylinders                                                      | Lioutio          |
| Serial number                                                    | Stock number     |
| 5YJ3E1EB2KF260XXX                                                | 8057             |
| Color                                                            | Certified        |
| Grey                                                             |                  |

## **Description**

Tesla Model 3 Long Range TI, Conduite entièrement autonome 2019 à vendre