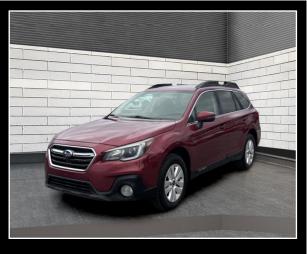

## **Auto Crédit Mirabel**

13445 Boulevard Curé-Labelle Mirabel J7J1H1 450 437-6000

| Vehicle                                   |                  |
|-------------------------------------------|------------------|
| Subaru Outback 2.5i Touring avec ensemble |                  |
| EyeSight                                  |                  |
| Year                                      | Odometer         |
| 2019                                      | 247377           |
| Transmission                              | Traction         |
| Automatic                                 | Four wheel drive |
| Engine                                    | Fuel             |
| 4 cylinders                               | Guo              |
| Serial number                             | Stock number     |
| 4S4BSDGC1K3386XXX                         | 8081             |
| Color                                     | Certified        |
| Red                                       |                  |

## **Description**

Subaru Outback 2.5i Tourisme avec ensemble EyeSight 2019 à vendre