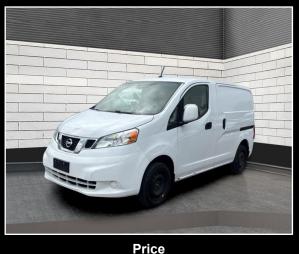

## **Auto Crédit Mirabel**

13445 Boulevard Curé-Labelle Mirabel J7J1H1 450 437-6000

| Vehicle                                     |                      |
|---------------------------------------------|----------------------|
| Nissan NV200 I4 S                           |                      |
| Year                                        | Odometer             |
| 2019                                        | 223864               |
| <b>Transmission</b>                         | Traction             |
| Automatic                                   | Front wheel drive    |
| Engine                                      | Fuel                 |
| 4 cylinders                                 | Gas                  |
| Serial number                               | Stock number         |
| 3N6CM0KN2KK704XXX                           | 8160                 |
| Color                                       | Certified            |
| White                                       |                      |
| Serial number<br>3N6CM0KN2KK704XXX<br>Color | Stock number<br>8160 |

## **Description**

Nissan NV200 Compact Cargo I4 S 2019 à vendre