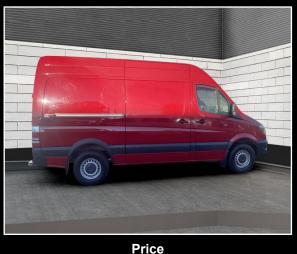

## **Auto Crédit Mirabel**

13445 Boulevard Curé-Labelle Mirabel J7J1H1 450 437-6000

| Vehicle                                         |              |
|-------------------------------------------------|--------------|
| Mercedes-benz Sprinter 2500 PA 144 po TOIT HAUT |              |
| Year                                            | Odometer     |
| 2015                                            | 203738       |
| Transmission                                    | Traction     |
| Automatic                                       |              |
| Engine                                          | Fuel         |
| 4 cylinders                                     | Diesel       |
| Serial number                                   | Stock number |
| WD3BE7DC9FP130XXX                               | 7942         |
| Color                                           | Certified    |
| Red                                             |              |

## **Description**

Mercedes-Benz Sprinter Cargo Vans RWD TOIT HAUT 2500 144