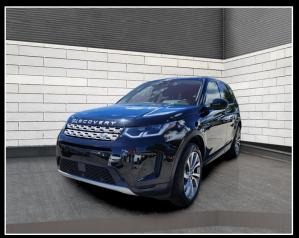

## **Auto Crédit Mirabel**

13445 Boulevard Curé-Labelle Mirabel J7J1H1

| Vehicle                                      |                  |
|----------------------------------------------|------------------|
| Land Rover Land Rover Discovery Sport SE 4RM |                  |
| Year                                         | Odometer         |
| 2020                                         | 80400            |
| <b>Transmission</b>                          | Traction         |
| Automatic                                    | Four wheel drive |
| Engine                                       | Fuel             |
| 4 cylinders                                  |                  |
| Serial number                                | Stock number     |
| SALCP2FX2LH875XXX                            | 7805             |
| Color                                        | Certified        |
| Black                                        | Yes              |
| Equipment                                    |                  |

## **Description**

Land Rover Discovery Sport SE 4RM 2020 à vendre