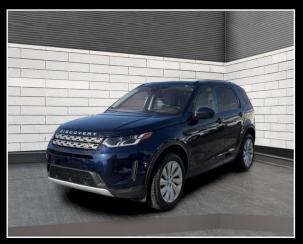

## **Auto Crédit Mirabel**

13445 Boulevard Curé-Labelle Mirabel J7J1H1 450 437-6000

| Vehicle                                      |                  |
|----------------------------------------------|------------------|
| Land Rover Land Rover Discovery Sport SE 4RM |                  |
| Year                                         | Odometer         |
| 2020                                         | 80248            |
| Transmission                                 | Traction         |
| Automatic                                    | Four wheel drive |
| Engine                                       | Fuel             |
| 4 cylinders                                  | Gas              |
| Serial number                                | Stock number     |
| SALCP2FX1LH847XXX                            | 7593             |
| Color                                        | Certified        |
| Blue                                         |                  |

## **Description**

Land Rover Discovery Sport SE 4RM 2020 à vendre