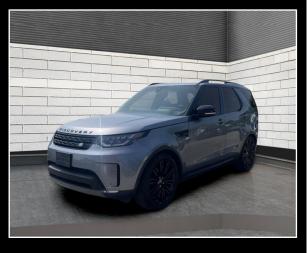

## **Auto Crédit Mirabel**

13445 Boulevard Curé-Labelle Mirabel J7J1H1 450 437-6000

| Vehicle                                       |                  |  |
|-----------------------------------------------|------------------|--|
| Land Rover Land Rover Discovery HSE Td6 4RM 7 |                  |  |
| plac                                          |                  |  |
| Year                                          | Odometer         |  |
| 2020                                          | 79501            |  |
| Transmission                                  | Traction         |  |
| Automatic                                     | Four wheel drive |  |
| Engine                                        | Fuel             |  |
| 6 cylinders                                   | B10001           |  |
| Serial number                                 | Stock number     |  |
| SALRR2RK8L2424XXX                             | 7839             |  |
| Color                                         | Certified        |  |
| Grey                                          |                  |  |

## **Description**

Land Rover Discovery HSE Td6 4RM 7 place 2020 à vendre