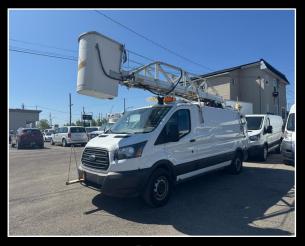

## **Auto Crédit Mirabel**

13445 Boulevard Curé-Labelle Mirabel J7J1H1 450 437-6000

| Vehicle                                            |  |
|----------------------------------------------------|--|
| Ford Transit Cargo Van T-350 toit bas 148 po,NACEL |  |
| Odometer                                           |  |
| 184364                                             |  |
| Traction                                           |  |
|                                                    |  |
| Fuel                                               |  |
| Gas                                                |  |
| Stock number                                       |  |
| 8147                                               |  |
| Certified                                          |  |
| Yes                                                |  |
|                                                    |  |

## **Description**

Ford Transit Cargo Van T-350 toit bas 148 po Nacelle 2017, 3 en stock à vendre