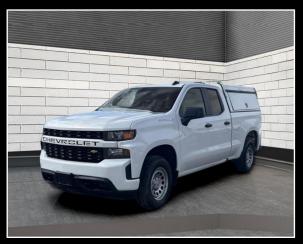

## **Auto Crédit Mirabel**

13445 Boulevard Curé-Labelle Mirabel J7J1H1

| Vehicle                                           |              |
|---------------------------------------------------|--------------|
| Chevrolet Silverado 1500 Custom cabine double 2RM |              |
| Year                                              | Odometer     |
| 2022                                              | 215927       |
| Transmission                                      | Traction     |
| Automatic                                         |              |
| Engine                                            | Fuel         |
| 4 cylinders                                       | Gas          |
| Serial number                                     | Stock number |
| 1GCRWBEK5NZ179XXX                                 | 8039         |
| Color                                             | Certified    |
| White                                             | Yes          |
| Equipment                                         |              |

## **Description**

Chevrolet Silverado 1500 Custom cabine double 2RM 147 po 2022 à vendre