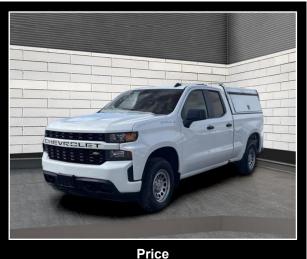

## **Auto Crédit Mirabel**

13445 Boulevard Curé-Labelle Mirabel J7J1H1 450 437-6000

| Vehicle                                        |              |
|------------------------------------------------|--------------|
| Chevrolet 1500 Custom cabine double 2RM 147 po |              |
| Year                                           | Odometer     |
| 2022                                           | 215927       |
| Transmission                                   | Traction     |
| Automatic                                      |              |
| Engine                                         | Fuel         |
| 4 cylinders                                    | Gas          |
| Serial number                                  | Stock number |
| 1GCRWBEK5NZ179XXX                              | 8039         |
| Color                                          | Certified    |
| White                                          |              |

## Description

Chevrolet Silverado 1500 Custom cabine double 2RM 147 po 2022 à vendre